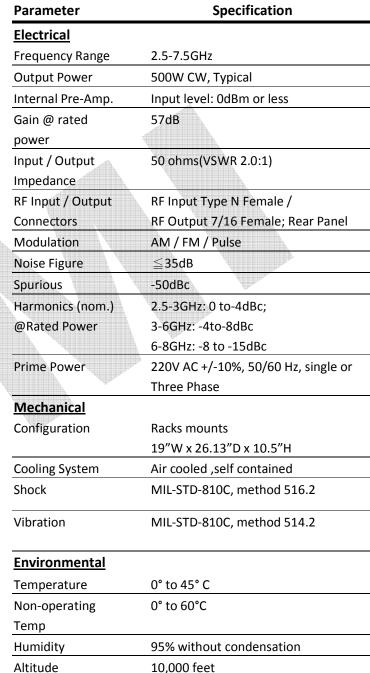

# Traveler Wave Tube (TWT) Power RF Amplifier

The PTWA-2.5G7.5G-500 is a TWT 500W (CW) RF Amplifier which covers frequency range from 2.5GHz to 7.5GHz. This amplifier can achieve high efficiency operation with proven reliability as is designed with the robust engineering and employment of the most advanced devices and components. The amplifier comes with 1 year warranty including the TWT.