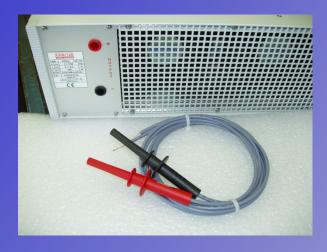

## DAX 1.000 Vdc Linear Power Supply Accurate, Reliable, Safe!

The DAX 1.000 Power Supply. stand out for its special attention to the project details that aims to ensure high performance without neglect the final user safety.

The DAX 1.000 Power Supply is available up to 25kW!

Technical Data Example

| Output Voltage                                     | from 0 to 1.000 Vdc                                                                                  |
|----------------------------------------------------|------------------------------------------------------------------------------------------------------|
| Output Current                                     | From 0 to 25 A                                                                                       |
| Reaction to remore programming (slew rate)         | Better than 1 V/µs                                                                                   |
| Ripple and noise                                   | Measued in V mode, under 30 ppm (rms)                                                                |
| Other service                                      | Remote programming and feedback optoinsulated (0-10 Vdc) Over Temperature Alarm through logic signal |
| General Features as our <u>catalogue</u> DA series |                                                                                                      |