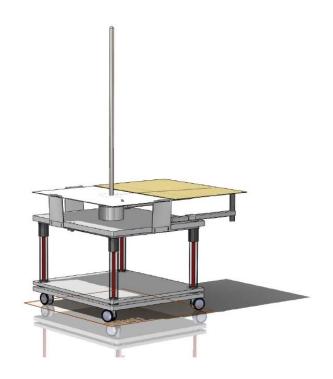

## **Brief description**

The HT0806-805 Test Table is specifically designed for measurements with a Monopol rod-Antenna, which could be fixed by 1/4-20 UNC Screw on the Table top.

The Table height could be adjusted manually by Hand Crank or using cordless electric Screwdriver. An installed scale indicates the actual Table height.

The extendable support for the additional ground plate supports a groudplane up to 1300mm length (incl. Monopol Antennas Plate)