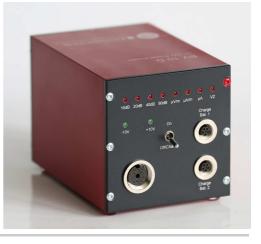

## Field of application and characteristics

The *BV-10D* can be used as mobile power supply for antennas and impedance converters, such as the R&S EZ12.

Two internal NiMH battery packs make the system mobile and easy to use.

## **Technical data**

| Output voltage:   | + 10 V DC (± 0.1 V, regulated, optical error display via LED)<br>- 10 V DC (± 0.1 V, regulated, optical error display via LED) |
|-------------------|--------------------------------------------------------------------------------------------------------------------------------|
| Output current:   | max. 200mA (internal fuse)                                                                                                     |
| Output connector: | 12-poled, Binder series 680                                                                                                    |
| Power supply:     | 2 x 10 NiMH cells with 2.5 Ah (12V)                                                                                            |
| Case dimensions:  | 85mm x 85mm x 105mm<br>aluminum case with rubber protectors                                                                    |
| Weight:           | approx. 1500g                                                                                                                  |
| Misc.:            | coding display for Rohde & Schwarz equipment                                                                                   |