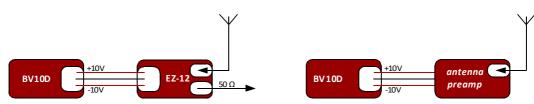

## Field of application and characteristics

The *BV-10D* can be used as mobile power supply for antennas and impedance converters, such as the R&S EZ12.

Two internal NiMH battery packs make the system mobile and easy to use.

## Application

mk